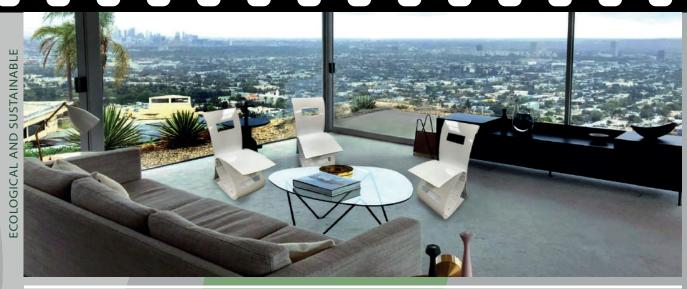

## <u>CHAIR CURVY</u>

Who would say that through a blade from a windmill could be obtained much of the urban and domestic furniture?

GIVE A SECOND LIFE TO THE SO CALLED EVIL WASTE OF ENERGY WIND POWER FOR ITS RECONVERSION INTO A WIDE RANGE OF PRODUCTS LIKE,

## DESCRIPTION: Designer chair. Available in various sizes.

Measures\*:

Height95 cmWidth45 cmLength50 cm

Approximate measurements

Colour: Basic presentation in white and black. The customer can customise the exterior colour of the chair according to their needs, with a cost of 50€, this option being free of charge for orders of 5 units or more. Sustainable production.

## Chair CURVY

\*Approximate measurements

Made with recycled materials. 95% sustainable.

Poligono Industrial da Lagoa Rua das Cruzes, nº 484 4950-850 Monção Portugal