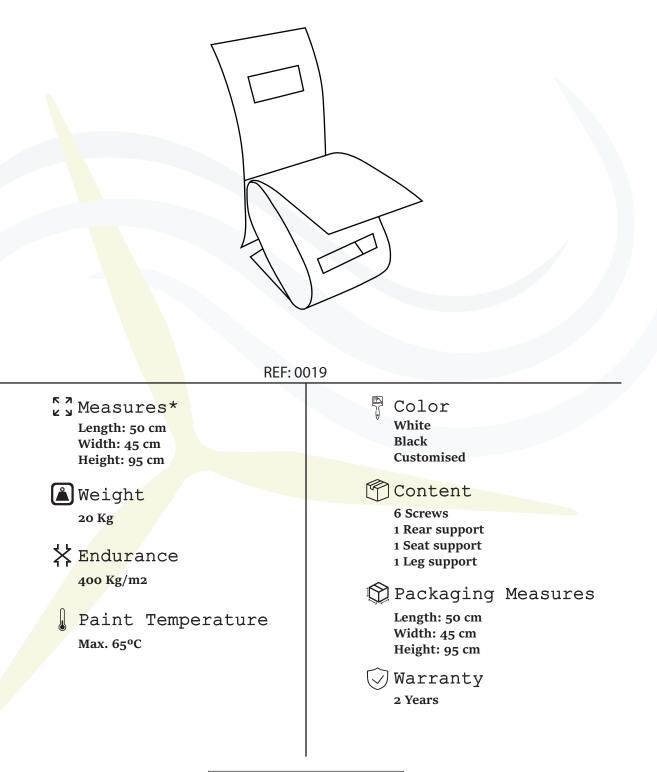

## DESCRIPTION: Designer chair. Available in various sizes.

Measures\*:

Height95 cmWidth45 cmLength50 cm

Approximate measurements

Colour: Basic presentation in white and black. The customer can customise the exterior colour of the chair according to their needs, with a cost of 50€, this option being free of charge for orders of 5 units or more. Sustainable production.

Ventos Metódicos Reciclagem LDA. Polígono Industrial da Lagoa. Rua das Cruzes, 484 4950-850 Monçao. Portugal

\*There is the option of of customised measurements

Datasheet