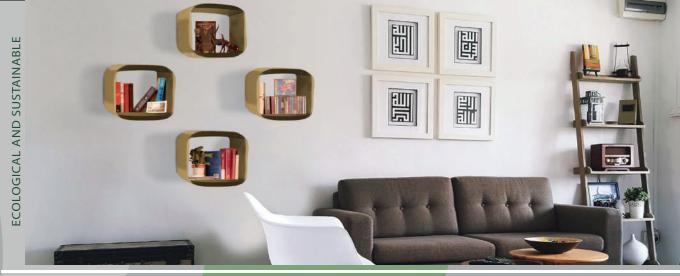

## **CLEOPATRA BOOKCASE**

Who would say that through a blade from a windmill could be obtained much of the urban and domestic furniture?

GIVE A SECOND LIFE TO THE SO CALLED **EVIL WASTE OF ENERGY WIND POWER** FOR ITS RECONVERSION INTO A WIDE RANGE OF PRODUCTS LIKE,

BENCHES, FLOWERPOTS, TABLES, CHAIRS, LAMPS...

DESCRIPTION: Designer shelving for interiors. Its elongated shape allows space optimisation, becoming a functional piece of furniture.

Measures\*:

12 to 20 cm

10 to 25 cm 100 to 130 cm Length

Approximate measurements

Colour: Basic presentation in white and black. The customer can customise the external colour of the shelf according to his according to their needs, at a cost of 25€, with this option being free of charge for orders of 5 units or more. Sustainable production.