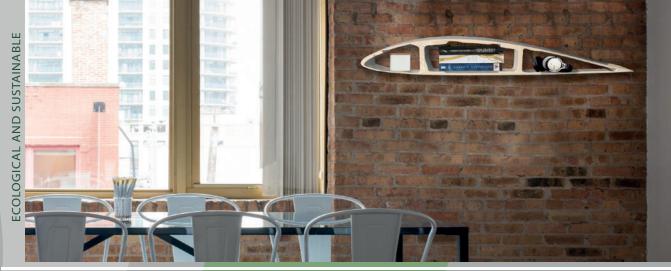

## **CLEOPATRA BOOKCASE**

Who would say that through a blade from a windmill could be obtained much of the urban and domestic furniture?

GIVE A SECOND LIFE TO THE SO CALLED **EVIL WASTE OF ENERGY WIND POWER** FOR ITS RECONVERSION INTO A WIDE RANGE OF PRODUCTS LIKE,

BENCHES, FLOWERPOTS, TABLES, CHAIRS, LAMPS...

DESCRIPTION: Designer shelving for interiors. Its elongated shape allows space optimisation, becoming a functional piece of furniture.

Measures\*:

12 to 20 cm

10 to 25 cm 100 to 130 cm Length

Approximate measurements

Colour: Basic presentation in white and black. The customer can customise the external colour of the shelf according to his according to their needs, at a cost of 25€, with this option being free of charge for orders of 5 units or more. Sustainable production.