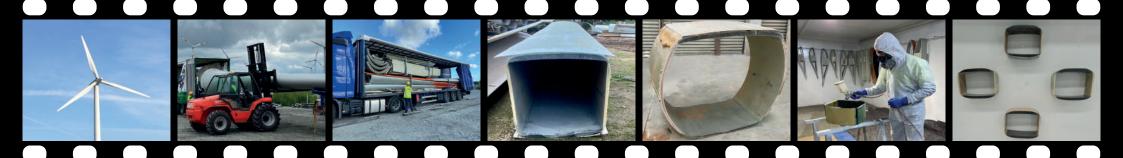

### CARBON FIBER BOOKCASE

Who would say that through a blade from a windmill could be obtained much of the urban and domestic furniture?

GIVE A SECOND LIFE TO THE SO CALLED EVIL WASTE OF ENERGY WIND POWER FOR ITS RECONVERSION INTO A WIDE RANGE OF PRODUCTS LIKE,

BENCHES, FLOWERPOTS, TABLES, CHAIRS, LAMPS...

DESCRIPTION: Rack with a modern design, functional thanks to the capacity and ergonomic design. Made with carbon fiber from the exterior of the wind blades.

Measures\*:

Height 29 to 35 cm

Nidth 20 cm

Length 34 to 38 cm

Approximate measurements

Colour: Basic presentation in white and black. The customer can customise the external colour of the bookcase according to their needs, at a cost of 25€, with this option being free of charge for orders of 5 units or more. Sustainable production.