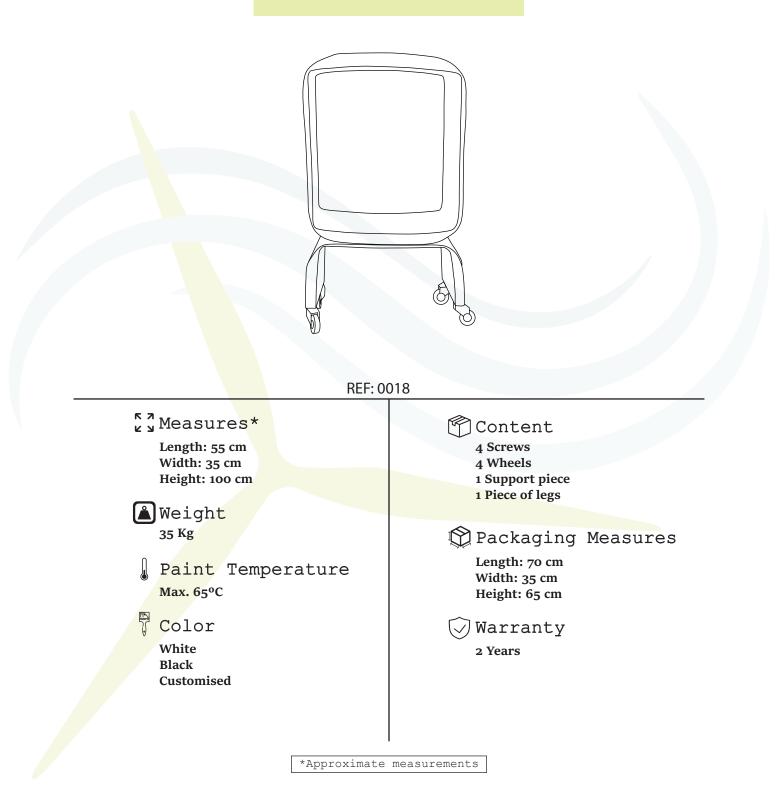

Measures\*:

Height100 cmWidth35 cmLength55 cm

Approximate measurements

Colour: Basic presentation in white and black. The customer can customise the external colour of the woodshed according to their needs, at a cost of 25€, with this option being free of charge for orders of 5 units or more. Sustainable production.

Ventos Metódicos Reciclagem LDA. Polígono Industrial da Lagoa. Rua das Cruzes, 484 4950-850 Monçao. Portugal \*There is the option of customised measurements

h

(O)

18

Datasheet